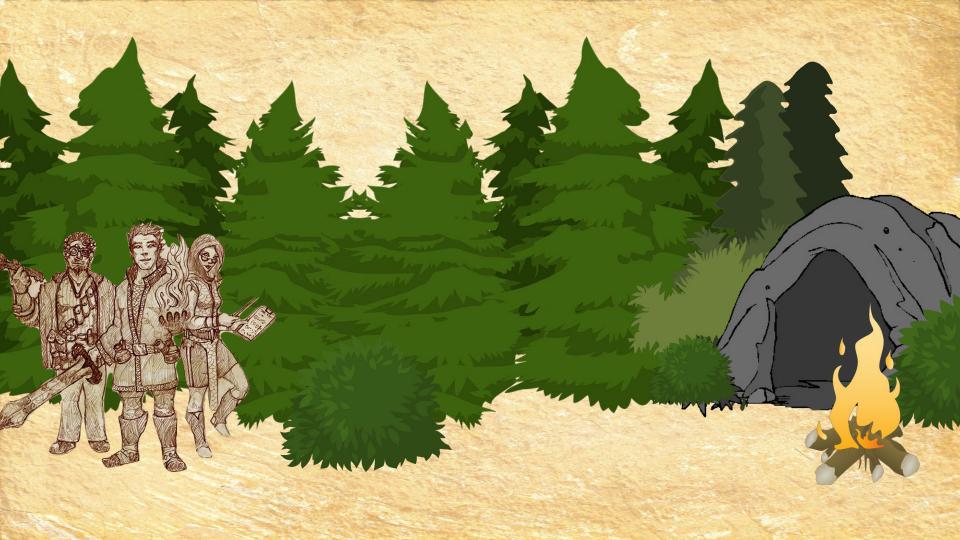

# Character Background

"METICULOUS HUMAN WARLOCK FROM THE TOWER OF BONES WHO HAS A POEM FOR ALL OCCASIONS"

Character Background "DUTIFUL GNOME ROGUE FROM A CARNIVAL FREAK SHOW WHO KILLED THEIR BROTHER IN A DUEL OVER THEIR INHERITANCE"