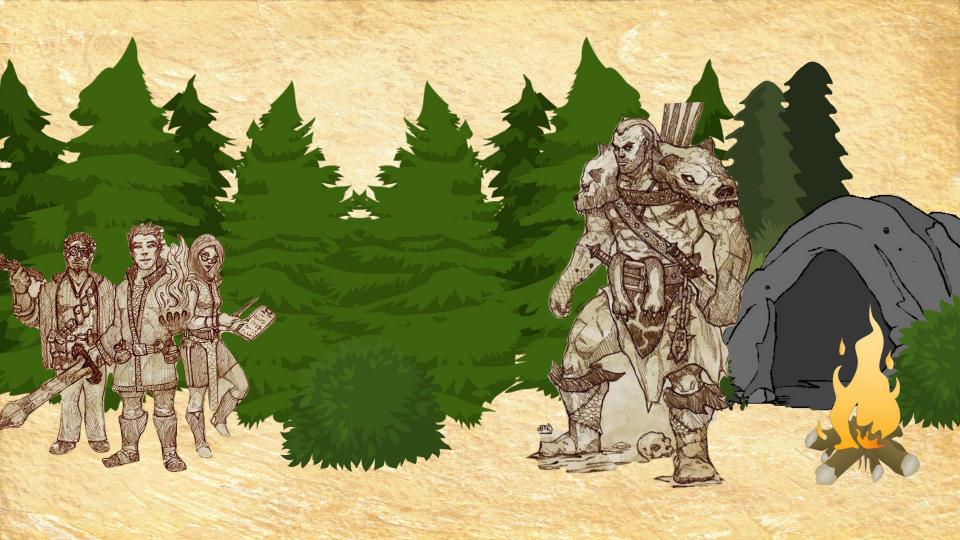

# Character Background

"METICULOUS HUMAN WARLOCK FROM THE TOWER OF BONES WHO HAS A POEM FOR ALL OCCASIONS"

Character Background "DUTIFUL GNOME ROGUE FROM A CARNIVAL FREAK SHOW WHO KILLED THEIR BROTHER IN A DUEL OVER THEIR INHERITANCE"